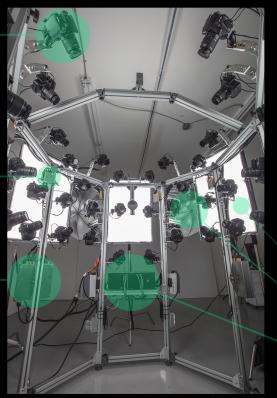

### Canon DSLR X 40

# PLE Facial 3D Scanning System

Components and turn-key solution available

- 110 or 220V power
- 4x4m footprint

Cross-polarized Lighting Setup

Secondary Non-polarized Flashes
For look-dev references (Optional)

### Control Unit

- Device power switch
- Signal synchronization
- Data management

Vancouver | Beijing info@pixellighteffects.com